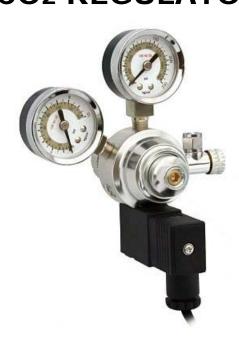

## Professional with dual gauge Reduced Pressure Adjustable CO2 REGULATOR

This solenoid valve with CE & PSE certificated and international patent for safety protection. US/6.057.750 JP/3063748 CHINA/416915 DE/29907923.6

MADE IN TAIWAN