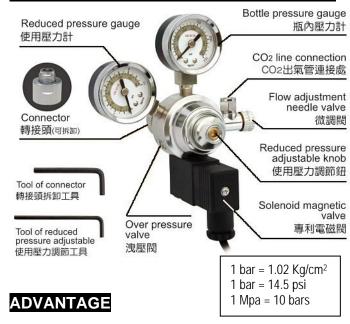

## DESCRIPTION FOR SIDE OUTLET BOTTLE

- Designed with decompress pressure gate, easily to adjust, stable and accurate CO2 outlet.
- To take off the connector, the regulator can be used on disposable cartridges.
- Patent solenoid valve, operated with timer or other controller for professional user
- High-effect and energy save design.
- Patent design for long period use, working in silent and without heat produce.
- Universal voltage for worldwide use.
- To take off the connector with enclosed tool, the regulator can be used on disposable cartridges CO<sub>2</sub> bottles.