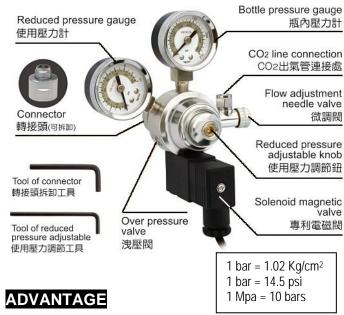

## DESCRIPTION FOR SIDE OUTLET BOTTLE

- Designed with decompress pressure gate, easily to adjust, stable and accurate CO<sub>2</sub> outlet.
- To take off the connector, the regulator can be used on disposable cartridges.
- Patent solenoid valve, operated with timer or other controller for professional user
- High-effect and energy save design.
- Patent design for long period use, working in silent and without heat produce.
- Universal voltage for worldwide use.
- To take off the connector with enclosed tool, the regulator can be used on disposable cartridges CO<sub>2</sub> bottles.