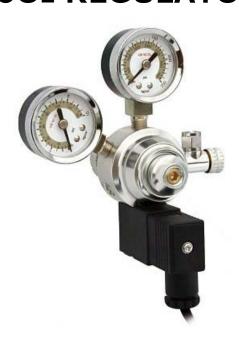

## Professional with dual gauge Reduced Pressure Adjustable CO2 REGULATOR

This solenoid valve with CE & PSE certificated and international patent for safety protection. US/6.057.750 JP/3063748 CHINA/416915 DE/29907923.6

MADE IN TAIWAN